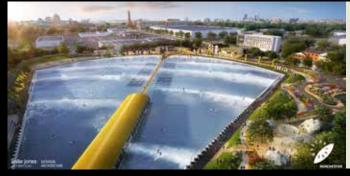

#### ALSO IN PLANNING...

£60M
FIRST INLAND
SURFING
LAGOON

DUE **2025** 

MODERN SURF (PLUS A NEW EIGHT PITCH FOOTBALL FACILITY)

74,322 SQ M COMMERCIAL SPACE

**3,000** NEW HOMES

TRAFFORD WATERS