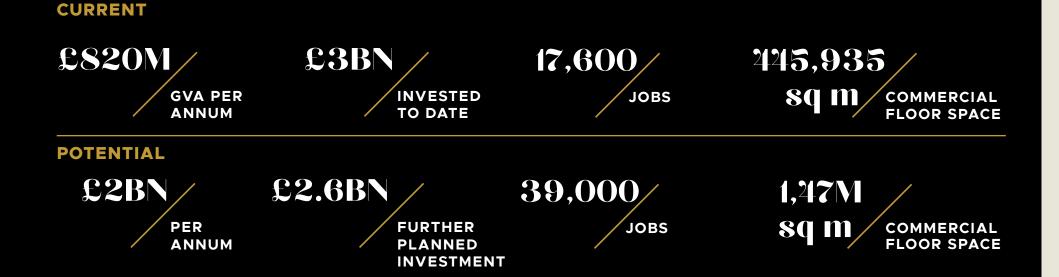

#### All kinds, all year, all seasons.

Transforming the landscape, changing how people live, work and relax.

Creating sustainable attractions for people and the planet.

J9, M60

TraffordCity sits on 202 hectares (500 acres) of land surrounding Trafford Palazzo with over 445,935 sq m (4.8 million sq ft) of retail, leisure and office space. Over 44 million visitors a year and employs 17,600 people.