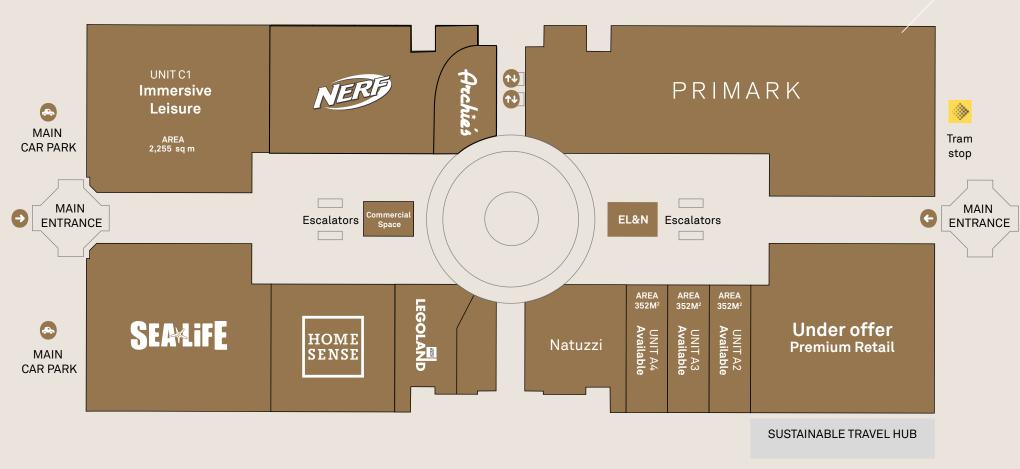

run throughout the year at Trafford Palazzo with seasonal themes, immersive displays and the opportunity for our retail, leisure and F&B partners to bring their products and services to life within a stunning backdrop.

Peel L&P are committed to work across the whole spectrum within this spectacular indoor space to showcase theatre, music, art, pop, culture, childrens entertainment and community displays. Trafford Palazzo is a new adventure, which will send our visitors into the unknown to experience new things. To open their eyes. To expand their mind. And to make those little hairs on their arms stand on end.

A full marketing team across
Marketing, PR, social media, events
and community will ensure we can help
support our retail, leisure and
F&B partners.

# LETTINGS PLAN LOWER FLOOR







#### 0

# LETTINGS PLAN UPPER FLOOR





# **Customer demographics**





Trafford Palazzo over performs with the more affluent profiles from its catchment, penetrating particularly well into the wealthiest profiles, which are already over-represented within the Trafford Catchment. Trafford Palazzo also does very well with family groups that tend to have a higher frequency of visit and longer dwell time.

Trafford Palazzo also draws significantly more visits from beyond their Core

catchment than expected, with regular visitation coming from beyond the Pennines and into East Riding.

Source CACI November 2021

TRAF

FORD

## altogether different

TraffordCity is one of the UK's foremost retail, leisure and commercial spaces.

#### All kinds, all year, all seasons.

Transforming the l