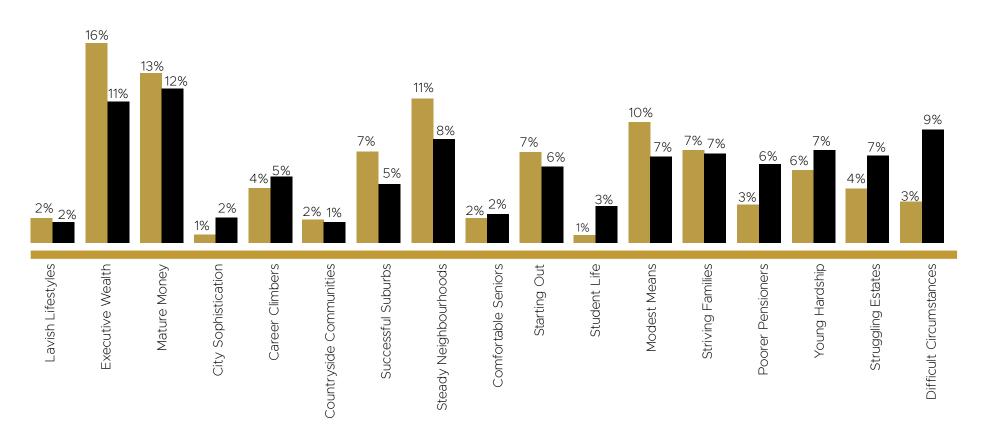

# **Customer demographics**

Trafford Palazzo over performs with the more affluent profiles from its catchment, penetrating particularly well into the wealthiest profiles, which are already over-represented within the Trafford Catchment. Trafford Palazzo also does very well with family groups that tend to have a higher frequency of visit and longer dwell time.

Trafford Palazzo also draws significantly more visits from beyond their Core

catchment than expected, with regular visitation coming from beyond the Pennines and into East Riding.

Source CACI November 2021