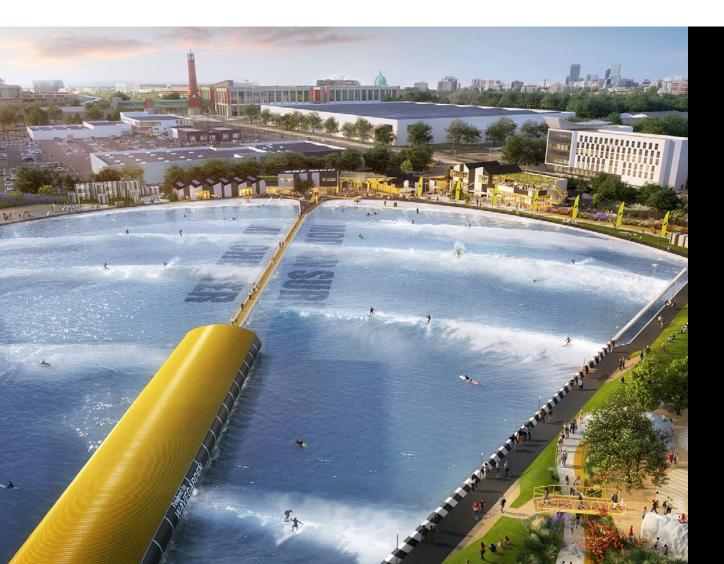

### **ALSO IN PLANNING...**

**MODERN SURF** (PLUS A NEW EIGHT PITCH FOOTBALL FACILITY)

£60M

**FIRST INLAND** SURFING LAGOON