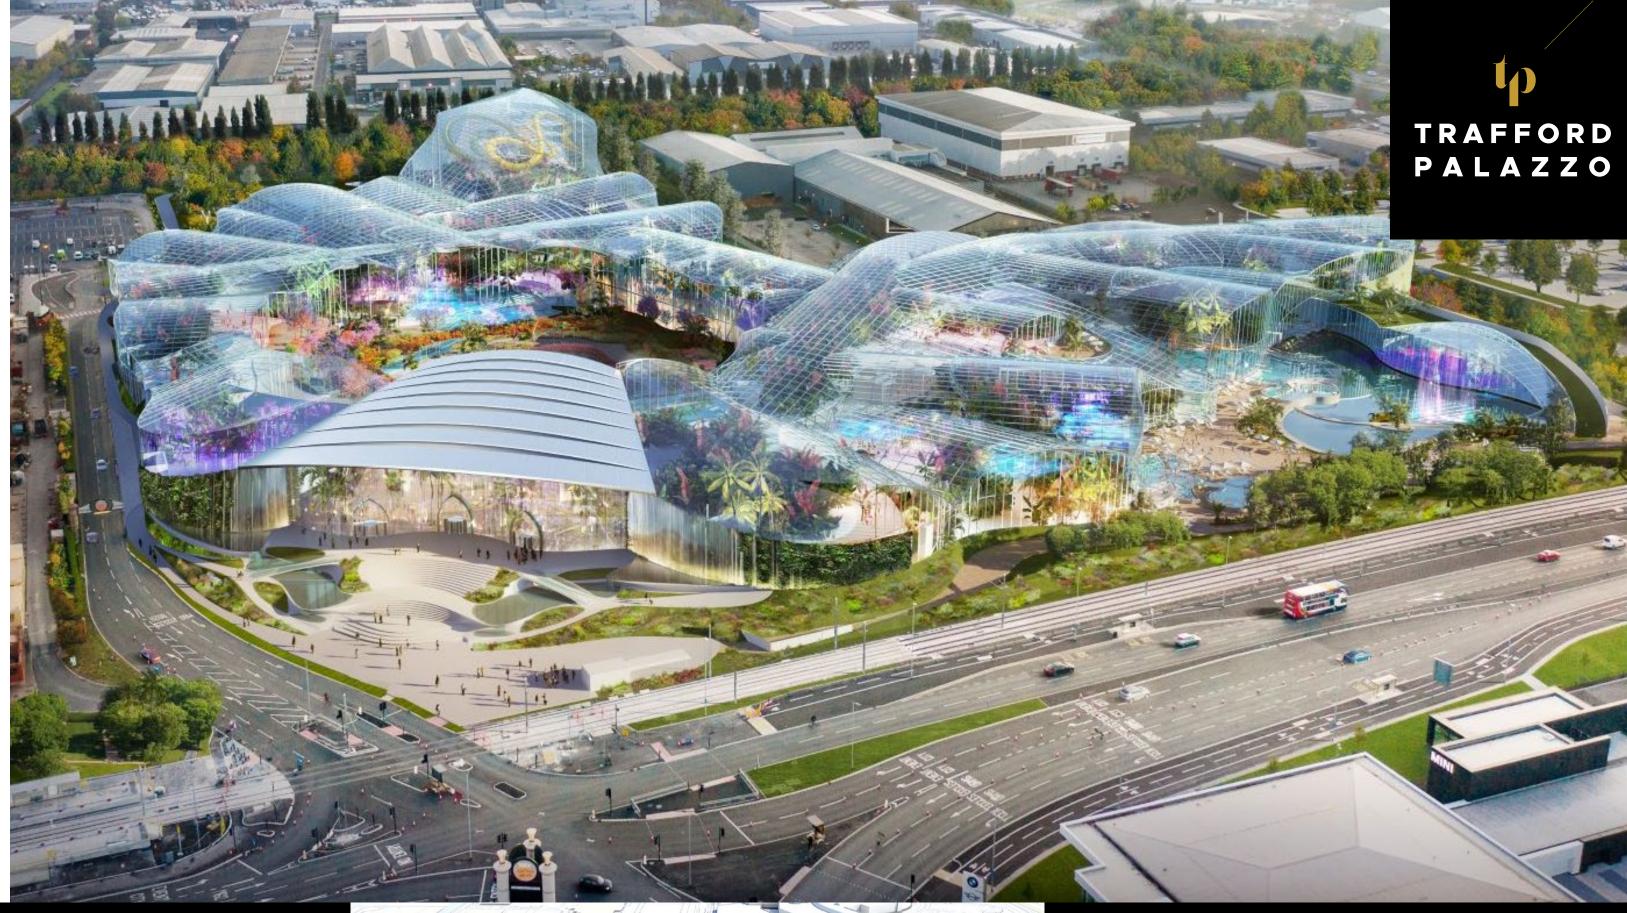

# Trafford Palazzo a world class destination.

## TRAFFORD PALAZZO IS THE EVOLUTION AND NEXT GENERATION OF THE TRAFFORD CENTRE, BRINGING ENHANCED BEAUTY, GLAMOUR AND INNOVATION OVER THE NEXT 30 YEARS. BE A PAR OFIT.

### THE DETAILS

Opportunities are available for premium retail and immersive leisure brands to showcase their flagship stores on a range of floorspace from 226 sq m to 3,558 sq m. Turnover leases are available on detailed terms to be agreed. Trafford Palazzo boasts excellent connectivity via road, tram, rail and air.

### THE PLACE WITH ADVENTURE AROUND EVERY CORNER

TraffordCity sits on 202 hectares (500 acres) of land surrounding Trafford Palazzo with over 445,935 sq m (4.8 million sq ft) of retail, leisure and office space.