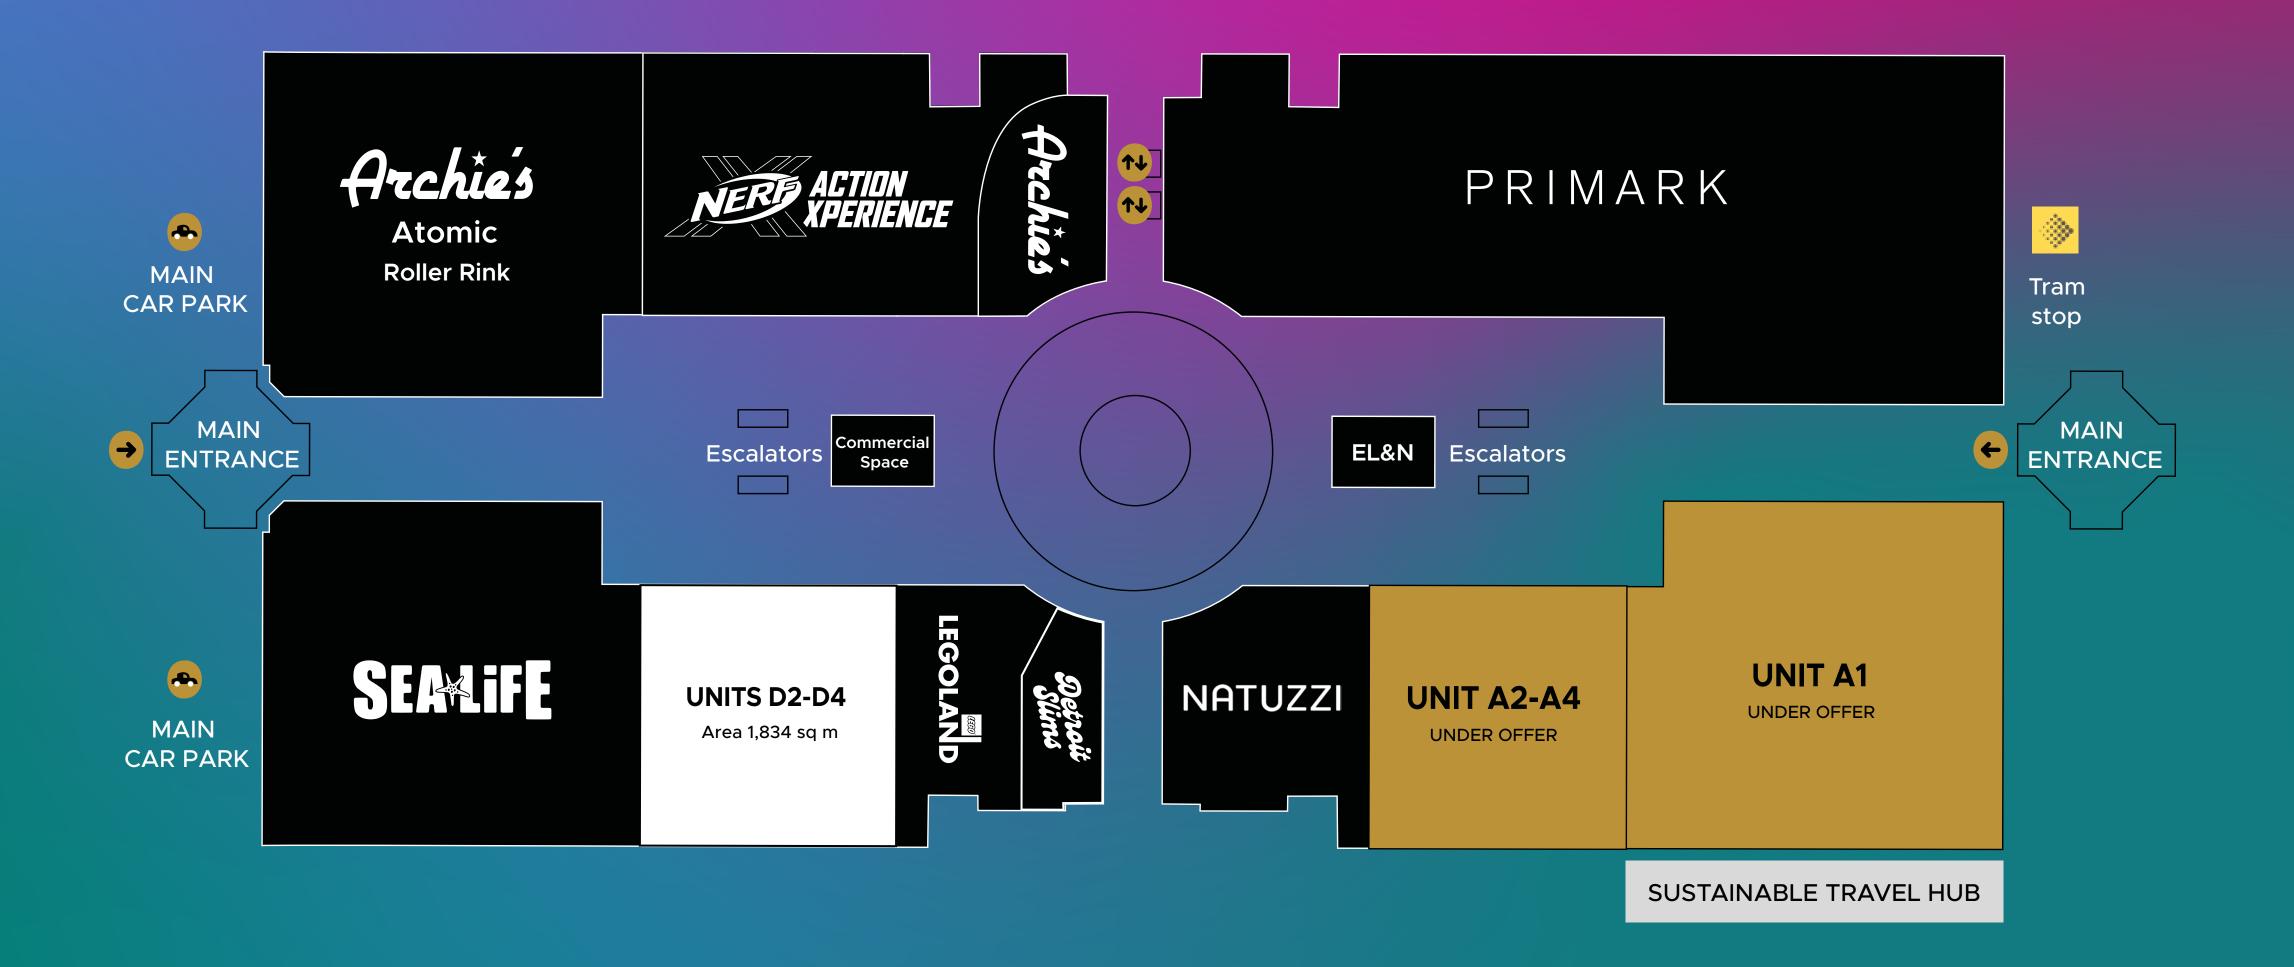

### THE DETAILS

Opportunities are available for premium retail and immersive leisure brands to showcase their flagship stores on a range of floorspace from 226 sq m to 3,558 sq m. Turnover leases are available on detailed terms to be agreed. Trafford Palazzo boasts excellent connectivity via road, tram, rail and air.

### **UPPER FLOOR**

#### ACCESS TO LEVEL 4 CUSTOMER WC'S

### LOWER FLOOR

EL&N

NATUZZI

 $\mathsf{PRIMARK}^{\circ}$ 

31,600 SQ M FLOORSPACE

**^SOURCE: CACI 2019** 