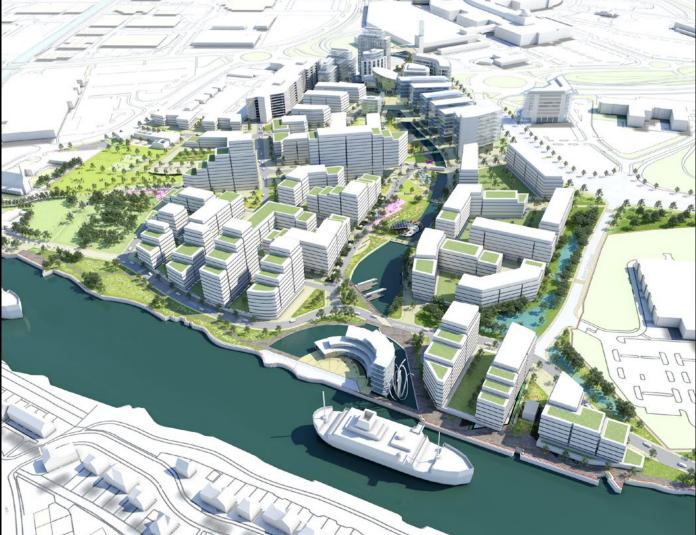

### THERME MANCHESTER

Global wellbeing organisation Therme Group is bringing its world renowned health & wellbeing resort concept to TraffordCity. The £250 million Therme Manchester situated adjacent to Trafford Palazzo will be the UK's first city-based wellbeing resort.

### **ALSO IN PLANNING...**

**MODERN SURF** (PLUS A NEW EIGHT PITCH FOOTBALL FACILITY)

£60M

**FIRST INLAND** SURFING LAGOON