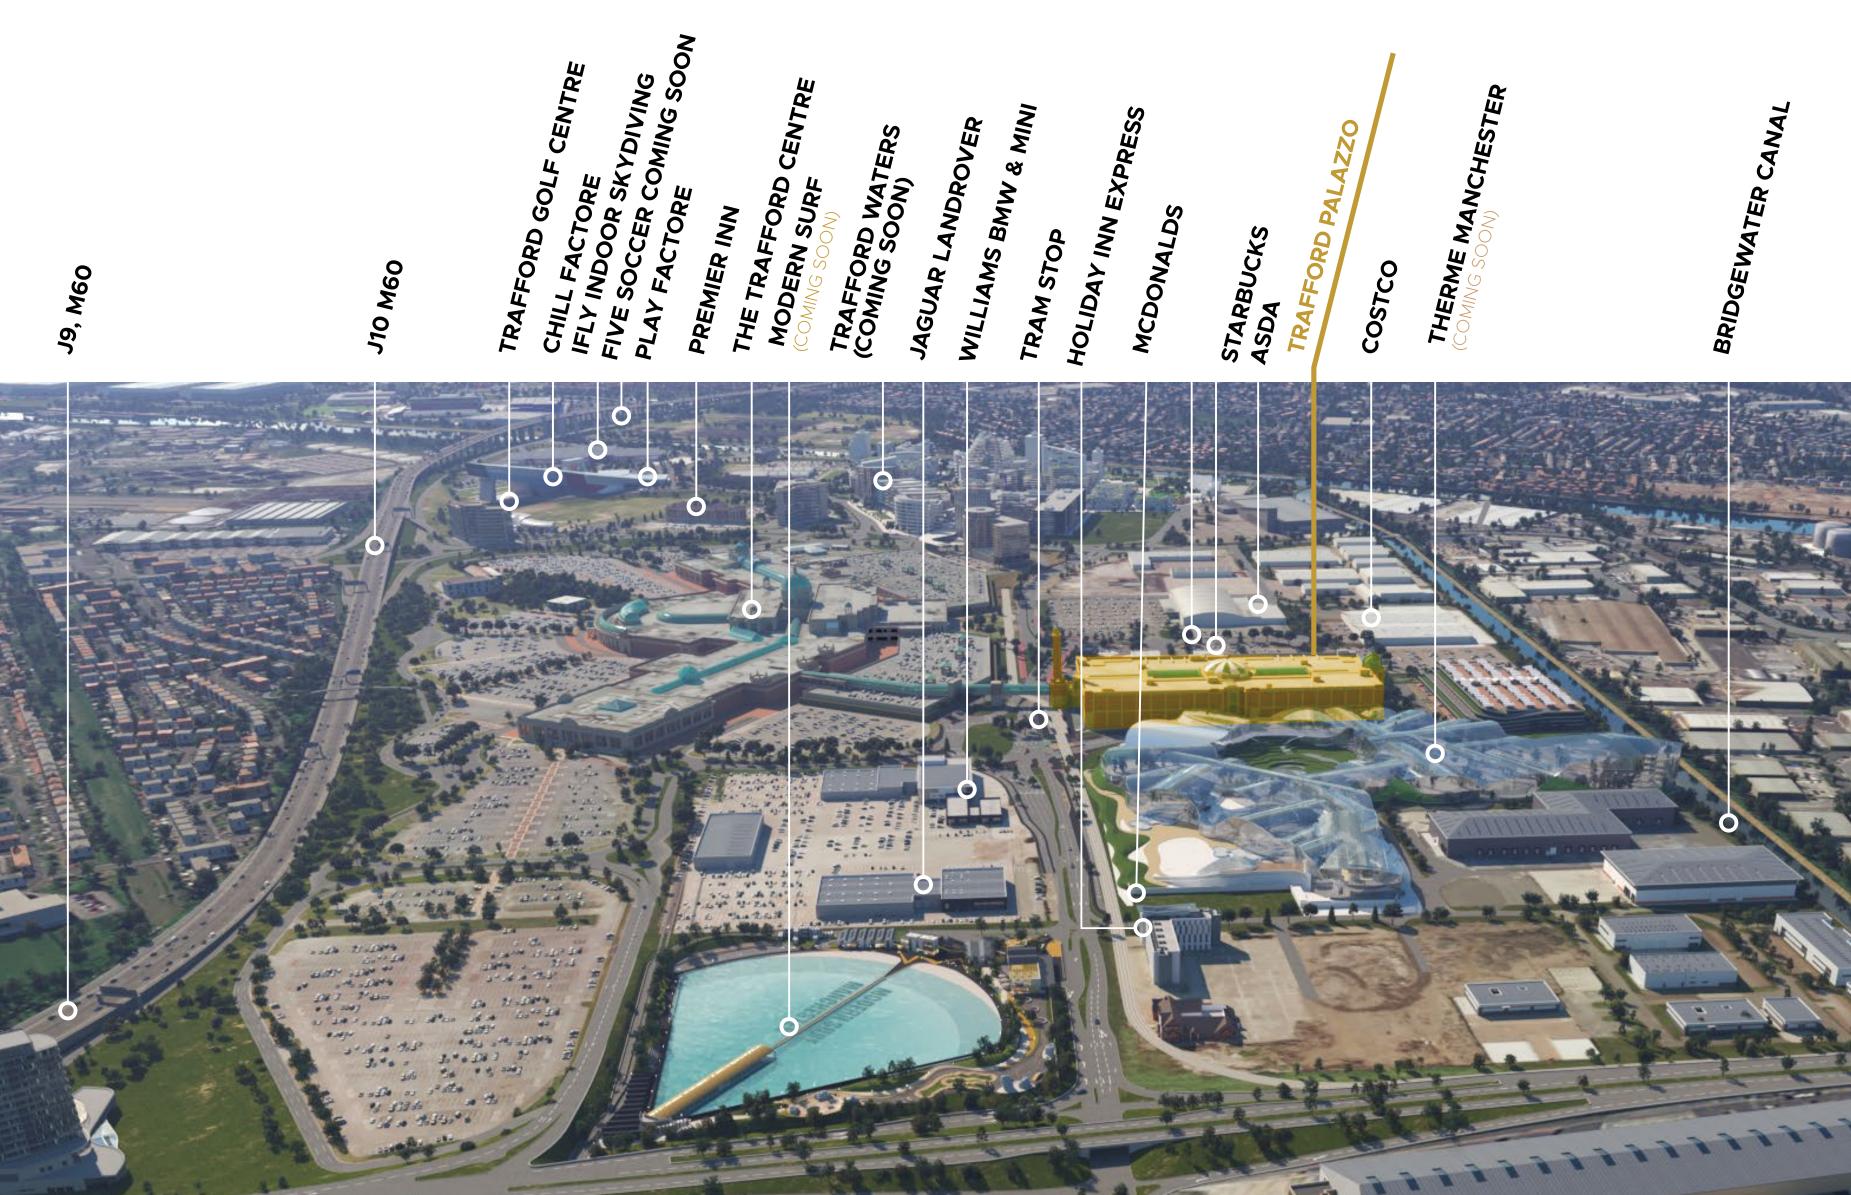

### THE PLACE WITH ADVENTURE AROUND EVERY CORNER

TraffordCity sits on 202 hectares (500 acres) of land surrounding Trafford Palazzo with over 445,935 sq m (4.8 million sq ft) of retail, leisure and office space.

### THERME MANCHESTER

Global wellbeing organisation Therme Group is bringing its world renowned health & wellbeing resort concept to TraffordCity. The £250 million Therme Manchester situated adjacent to Trafford Palazzo will be the UK's first city-based wellbeing resort.

### **ALSO IN PLANNING...**

**MODERN SURF** (PLUS A NEW EIGHT PITCH FOOTBALL FACILITY)

£60M

**FIRST INLAND** SURFING LAGOON