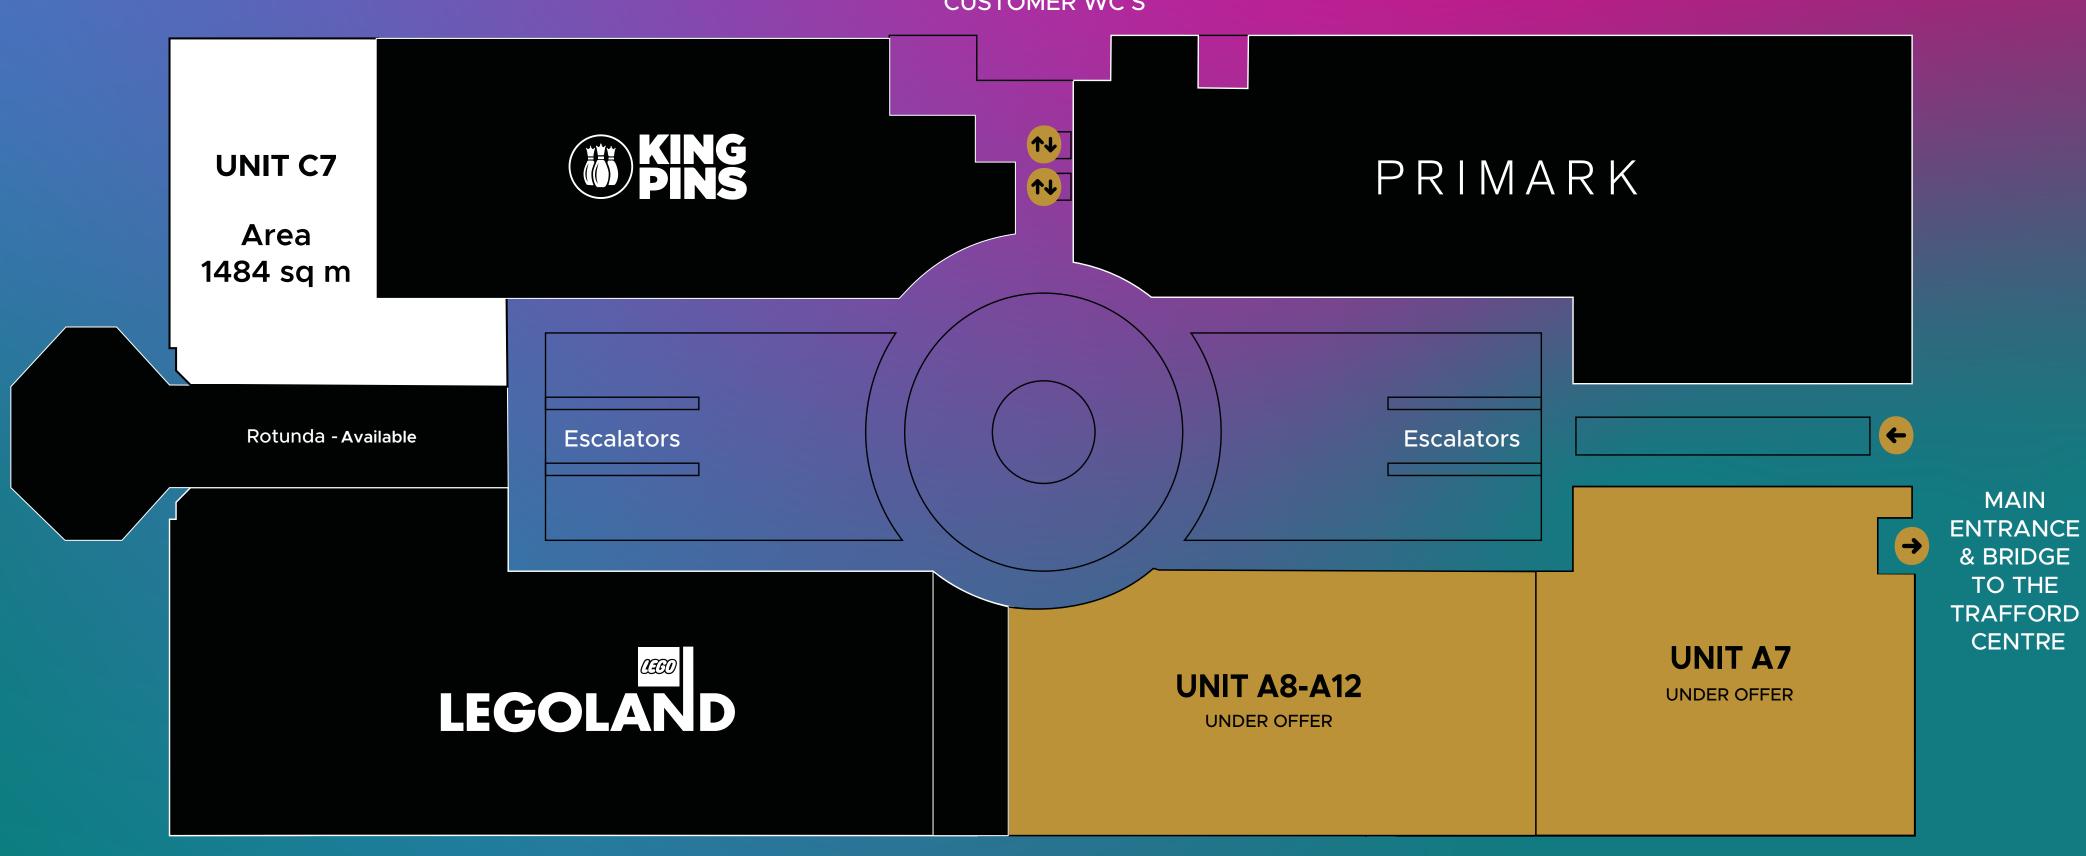

### **UPPER FLOOR**

### LOWER FLOOR

EL&N

NATUZZI

 $\mathsf{PRIMARK}^{\circ}$ 

31,600 SQ M FLOORSPACE

**^SOURCE: CACI 2019** 

New national debut leisure concepts – King Pins and NERF AX –have been chosen specifically to inspire new visits from further afield, whilst Archie's and EL&N Café add to the all-day experience.