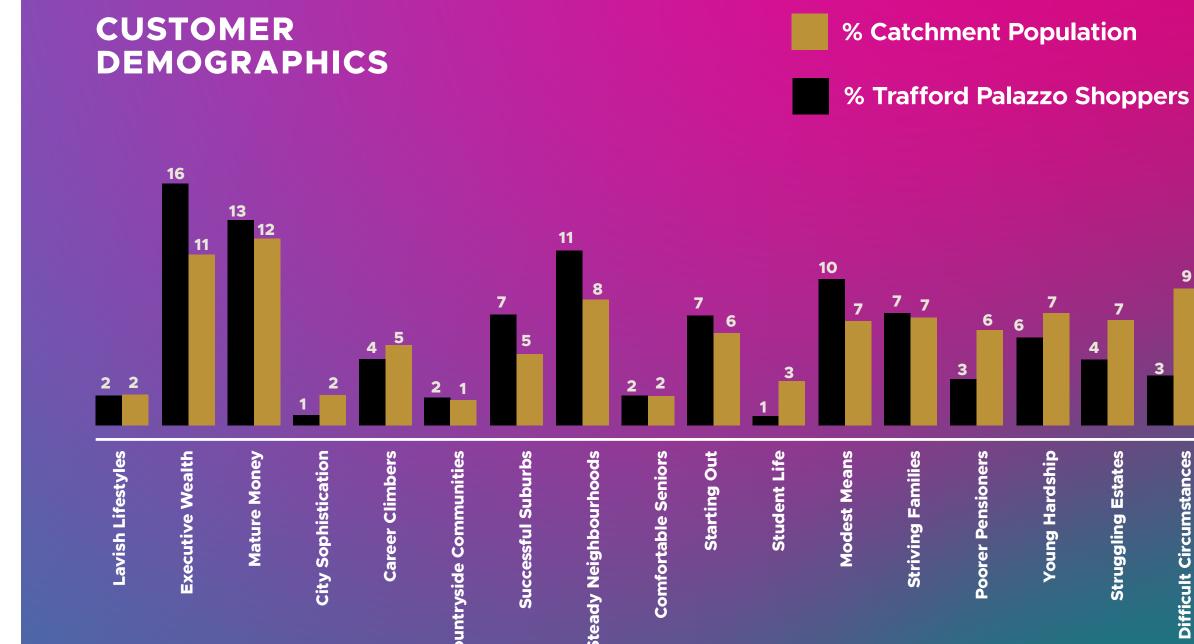

### **OUR CUSTOMERS** ARE YOUR CUSTOMERS

People travel from far and wide to visit Trafford Palazzo. 8.3 million people live within a 60-minute drive time. Our customers come from a diverse array of backgrounds, significantly over-indexing within the higher and middle affluence groups that we know continue to shop at Trafford Palazzo.