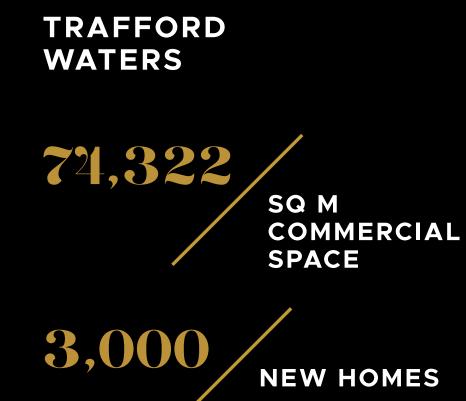

### THERME MANCHESTER

Global wellbeing organisation Therme Group is bringing its world renowned health & wellbeing resort concept to TraffordCity. The £250 million Therme Manchester situated adjacent to Trafford Palazzo will be the UK's first city-based wellbeing resort.

### **ALSO IN PLANNING...**

**MODERN SURF** (PLUS A NEW EIGHT PITCH FOOTBALL FACILITY)

£60M

**FIRST INLAND** SURFING LAGOON