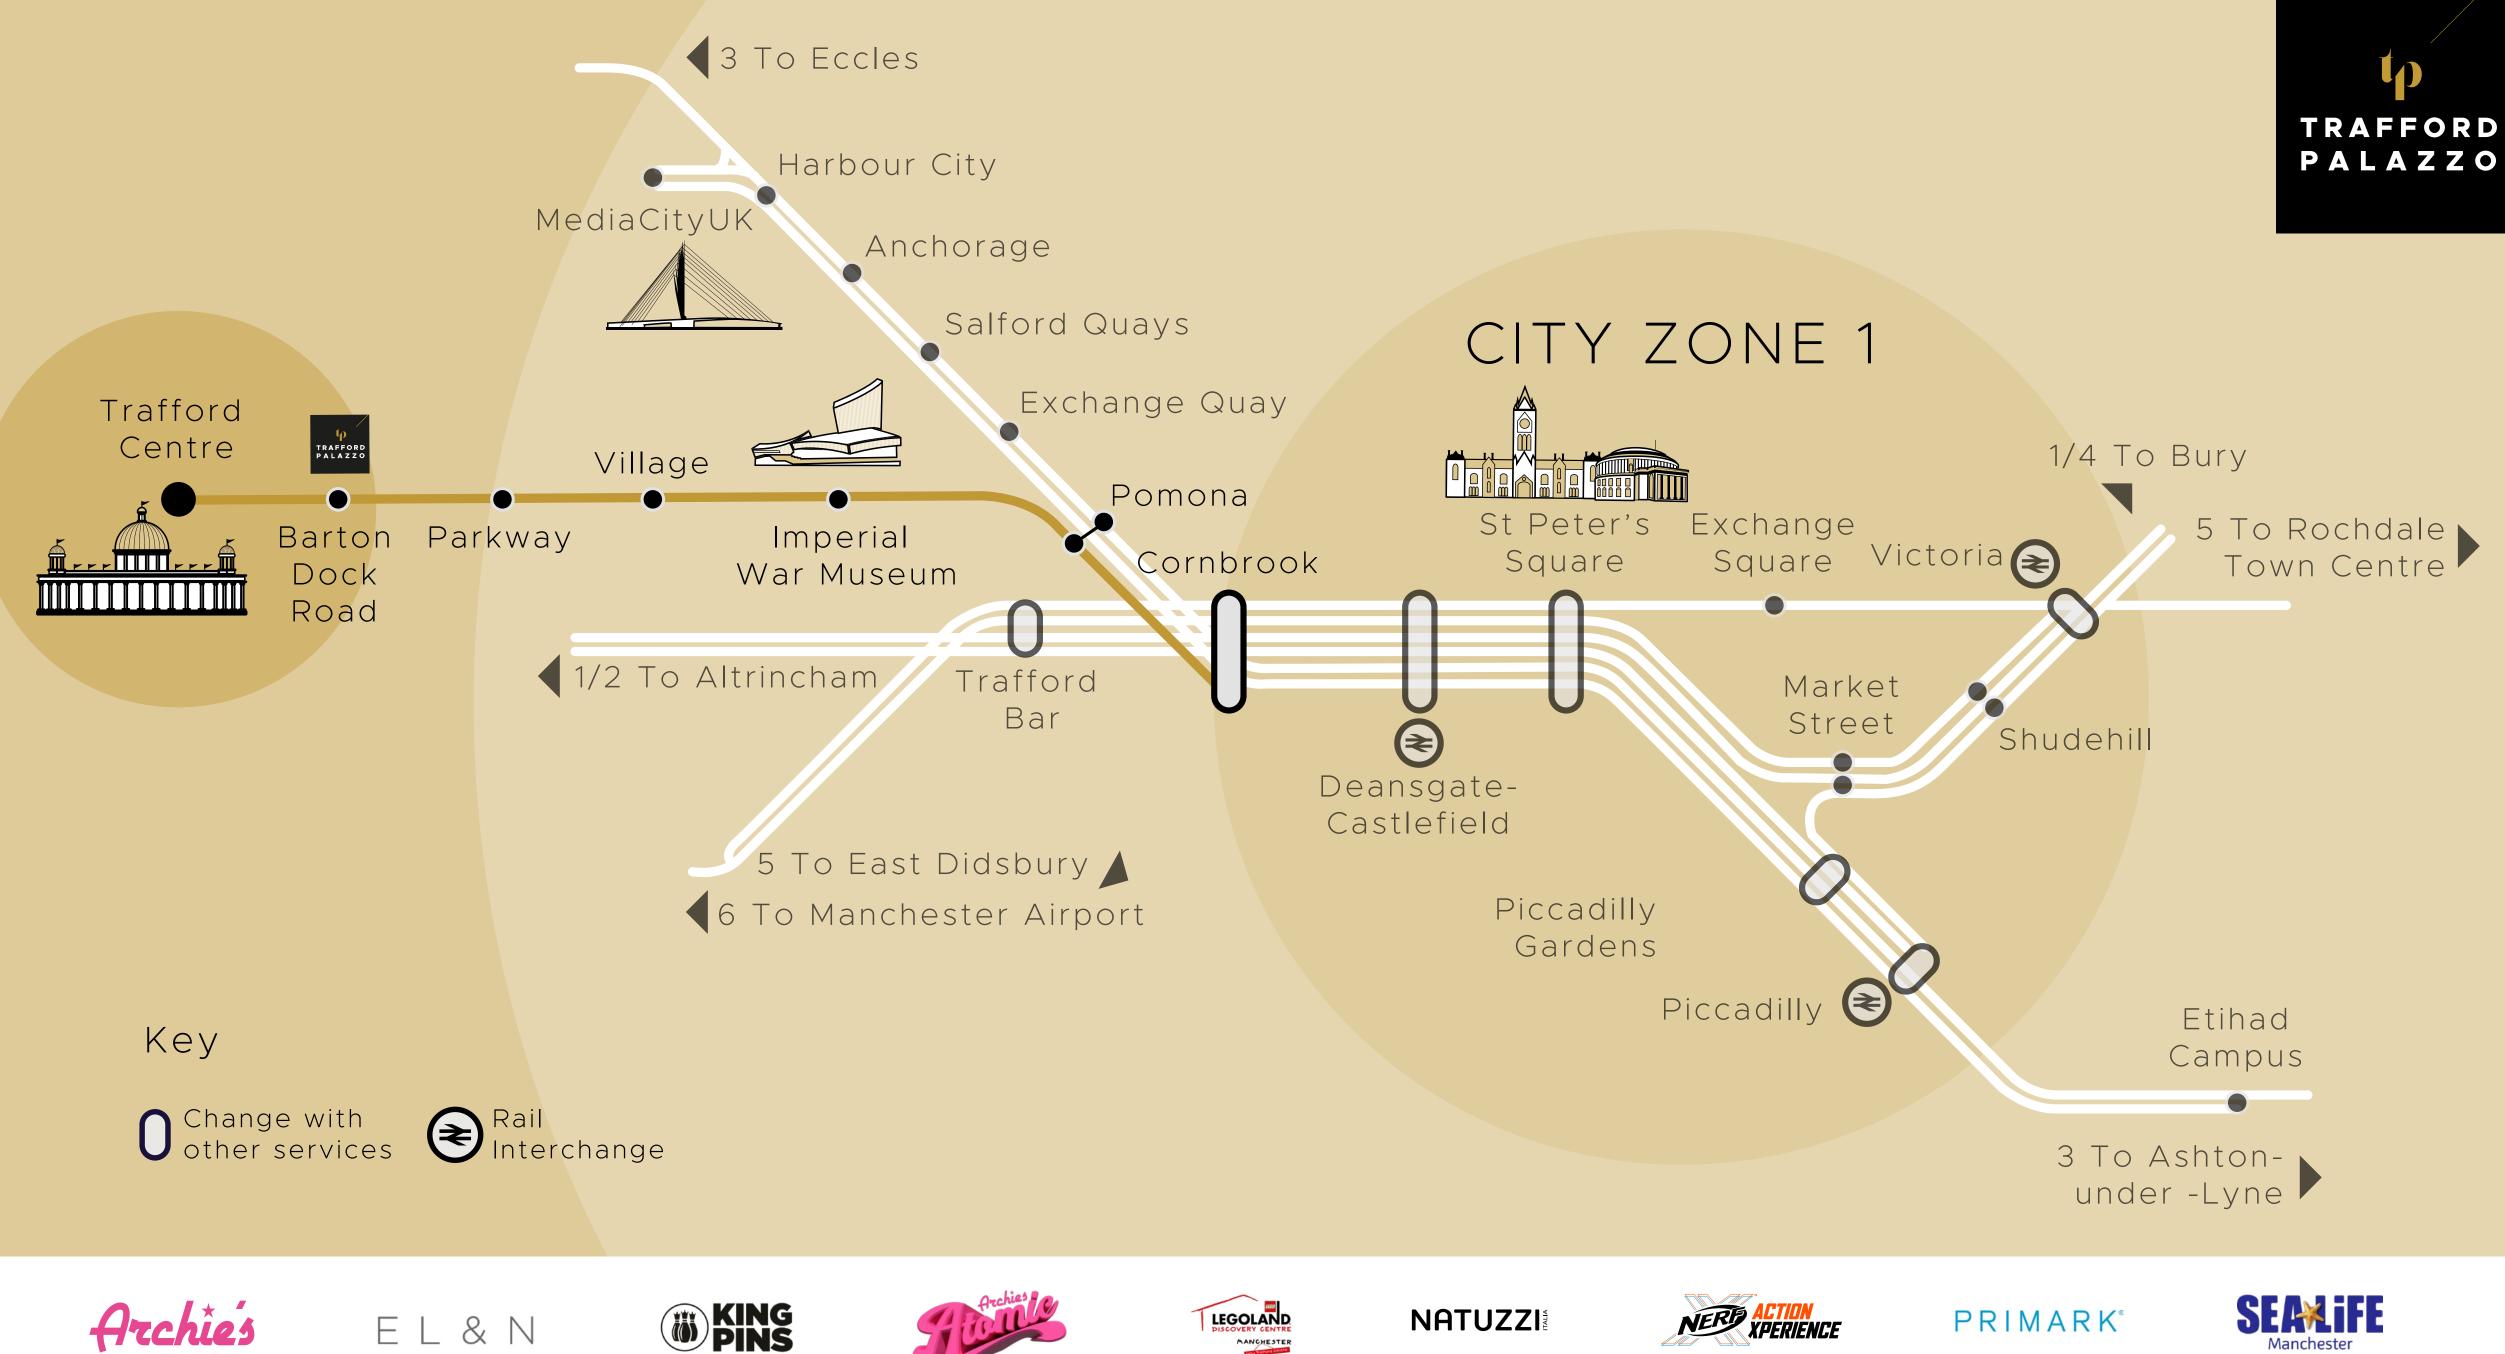

### THE DETAILS

Opportunities are available for premium retail and immersive leisure brands to showcase their flagship stores on a range of floorspace from 226 sq m to 3,558 sq m. Turnover leases are available on detailed terms to be agreed. Trafford Palazzo boasts excellent connectivity via road, tram, rail and air.

### **OUR CUSTOMERS** ARE YOUR CUSTOMERS

People travel from far and wide to visit Trafford Palazzo. 8.3 million people live within a 60-minute drive time. Our customers come from a diverse array of backgrounds, significantly over-indexing within the higher and middle affluence groups that we know continue to shop at Trafford Palazzo.