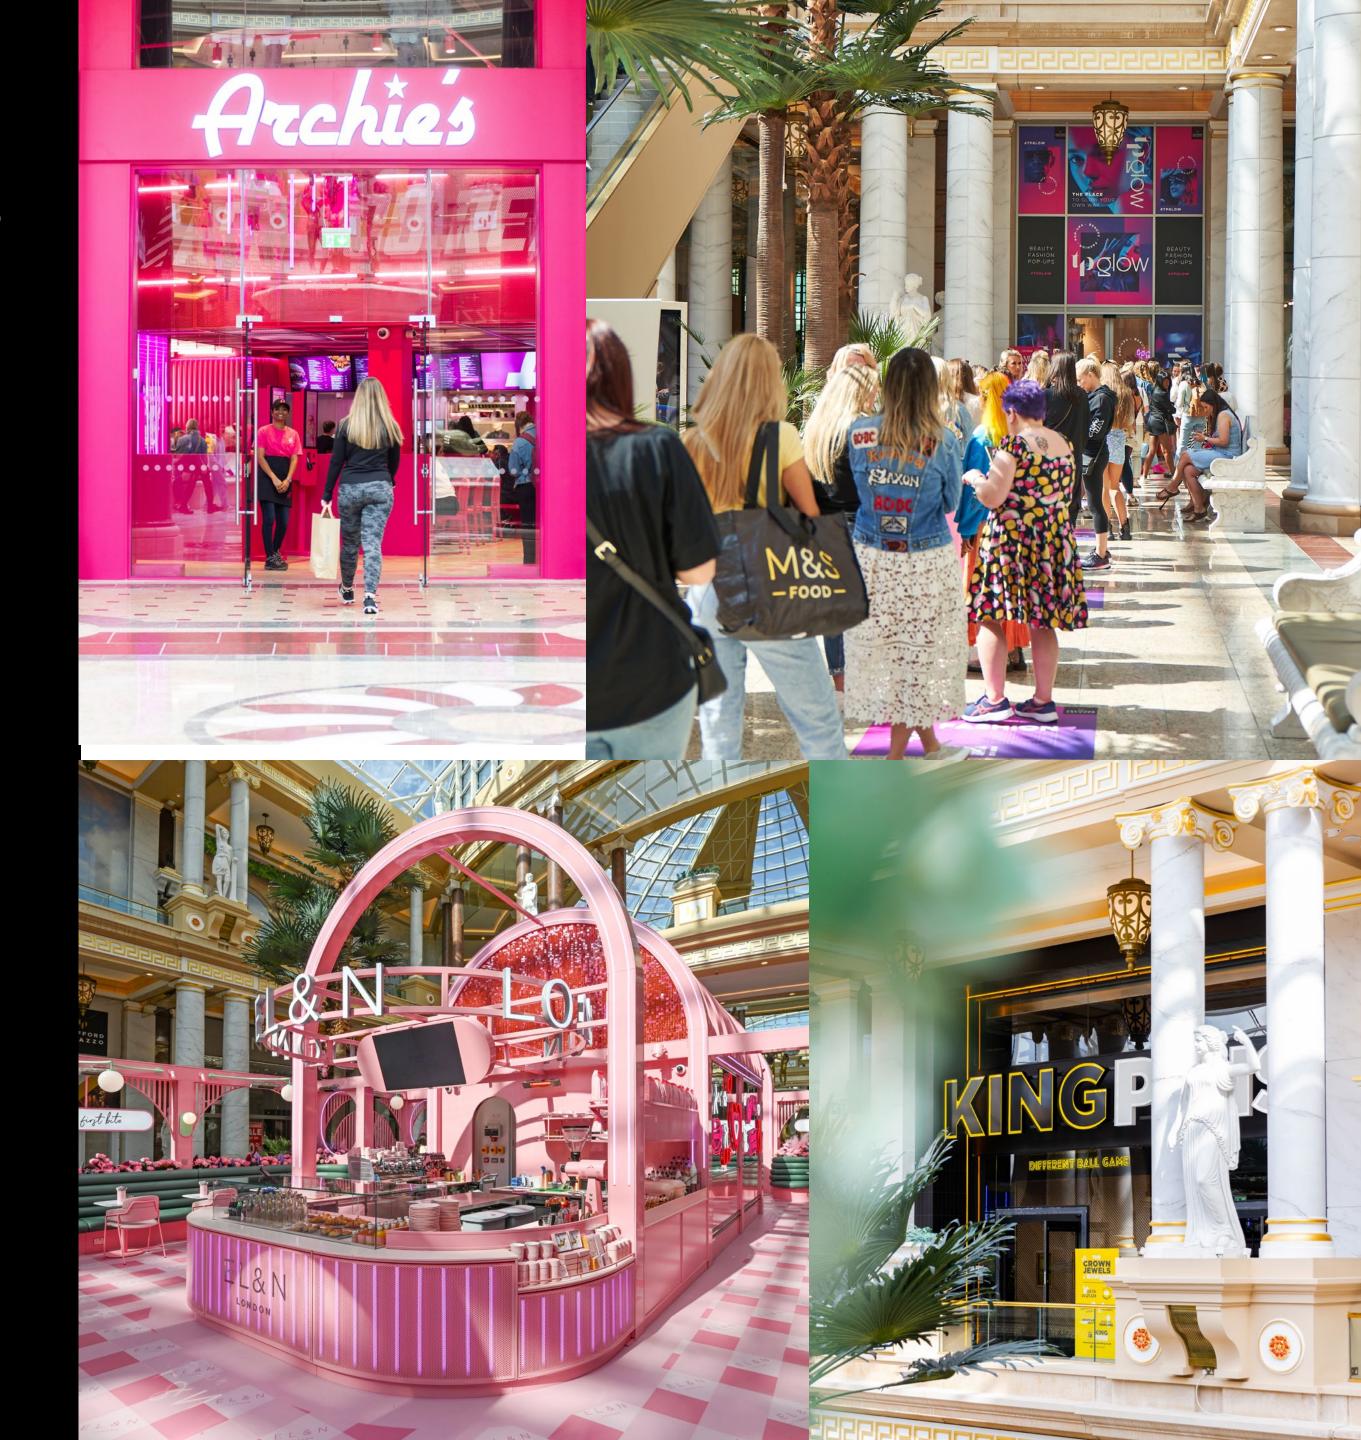

### THE PLACE WITH ADVENTURE AROUND EVERY CORNER

TraffordCity sits on 202 hectares (500 acres) of land surrounding Trafford Palazzo with over 445,935 sq m (4.8 million sq ft) of retail, leisure and office space.

New national debut leisure concepts – King Pins and NERF AX –have been chosen specifically to inspire new visits from further afield, whilst Archie's and EL&N Café add to the all-day experience.